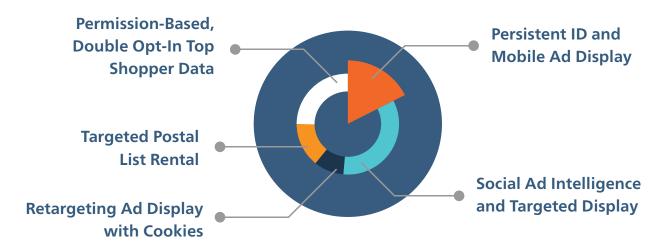

Maxim Media currently acts as the primary source for email list rental, postal list rental, Ad Display, and data licensing for a large number of Fortune 1000 Companies.

Our data is completely self-reported information. Overlays from credit compilers (e.g. Experian) Permission-Based Cookies - see the various sites people visit, ads that they click on, etc.

Because of our partnerships with thousands of websites and over 1200 global publications, we are a direct aggregator, not a list broker or reseller. This means you are dealing directly with the source of the data and receive the best pricing.

visit www.maximmediainc.com call 866.861.8862

Maxim Media has organically grown a self-reported consumer database including Shopper Preferences and more than 200 other demographic and lifestyle overlays.